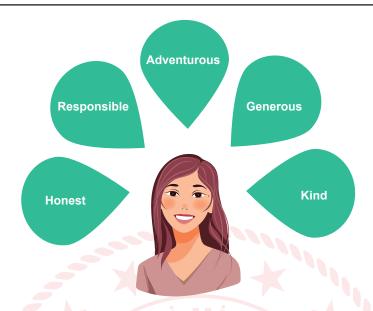

Read the information about the personal characteristics of Rosa and answer the question.

2

#### Which of the following IS NOT related to Rosa's personality?

- A) She always says "please" and tells the truth.
- B) She buys presents for her friends.
- C) She likes doing extreme sports.
- D) She never changes her mind.