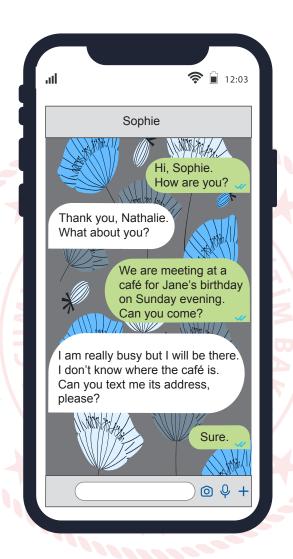

# İngilizce Örnek Soruları

Read the conversation and complete the sentence.

1.

#### According to the conversation, Sophie - - - -.

- A) tells Nathalie what she is doing now
- B) makes an excuse for not going there
- C) cannot go there because she is busy
- D) asks for some details about the event