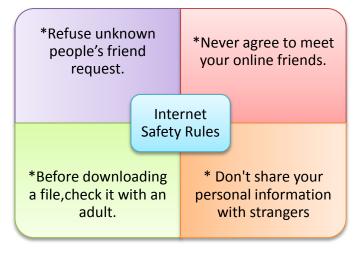

### 7. There is NO information about .....in the text.

- A. Contact Person
- B. Price
- C. Deadline
- D. Place

- 8. According to the rules, Who does NOT follow Internet Safety Rules for using social media safely?
- A) Havva never writes her birthday and address on her blog.
- B) Berin sometimes download some e-books without asking her mother.
- C) Sümeyye doesn't accept friend requests if she doesn't know about him/her.
- D) Özge meets her classmates at a cafe and chat.