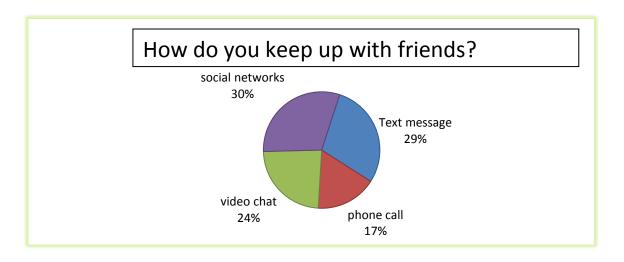

### 9. Which of the following is CORRECT?

- A. Teens use text messages more than social networks.
- B. Teens prefer video chat less than text messages
- C. Teens never make phone calls
- D. Making phone calls is more common than social networks.