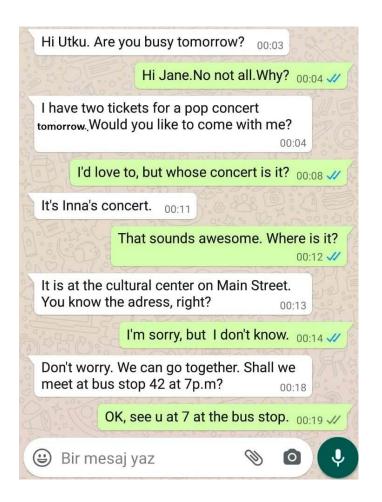

# 10. According to the conversation, which of the following is CORRECT?

- A. Utku invites Jane to a pop concert.
- B. Jane has two tickets for a play at cultural center.
- C. The event starts at 7p.m
- D. Utku wants to learn some details about the event.