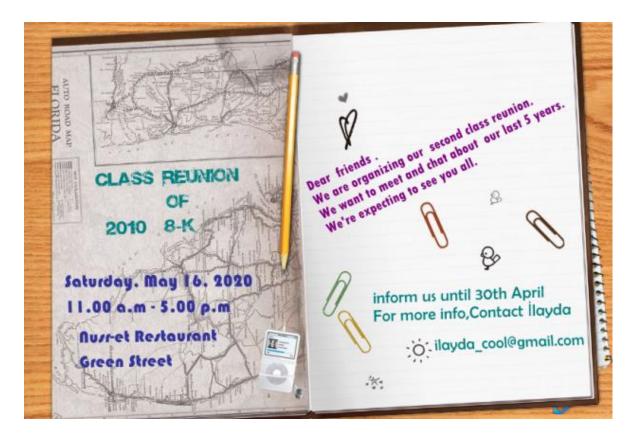

### 6. Acording to the invitation card, which of the following is CORRECT?

- A. They met for the first time in 2015.
- B. The event is going to be on weekday.
- C. The invitees can inform llayda until May 16<sup>th</sup>.
- D. They meet up for celebrating surprise birthday party.

### 7. There is NO information about .....in the text.

- A. Contact Person
- B. Price
- C. Deadline
- D. Place

- 8. According to the rules, Who does NOT follow Internet Safety Rules for using social media safely?
- A) Havva never writes her birthday and address on her blog.
- B) Berin sometimes download some e-books without asking her mother.
- C) Sümeyye doesn't accept friend requests if she doesn't know about him/her.
- D) Özge meets her classmates at a cafe and chat.