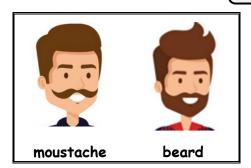

### Other

- > He has a moustache.
- > He has a beard.

- > She has hairband.
- > She has headscarf.