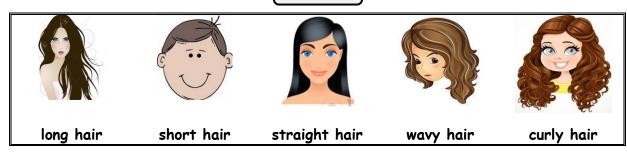

#### Hair

| She has long hair. | He has short hair. | She has straigt | She has wavy | She has curly hair. |
|--------------------|--------------------|-----------------|--------------|---------------------|
|                    |                    | hair.           | hair.        |                     |