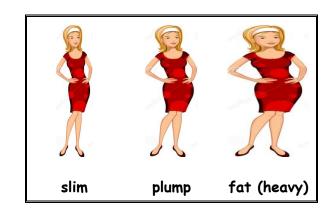

# What does he/she look like?



## Height



- > She is tall.
- ➤ He is of medium height.
- ➤ He is short.

## Weight



- > She is slim.
- > She is plump
- > She is fat (heavy).

### Age



- She is young.
- > She is middle aged.
- She is old.

## Other



- She is beautiful.
- ➤ He is ugly.
- > He is handsome.

# What does he/she look like?



Eyes



#### Hair



| She has long hair. | He has short hair. | She has straigt | She has wavy | She has curly hair. |
|--------------------|--------------------|-----------------|--------------|---------------------|
|                    |                    | hair.           | hair.        |                     |



| She has black | She has brown | She has blonde | She has red hair. | She has gray hair. |
|---------------|---------------|----------------|-------------------|--------------------|
| hair.         | hair.         | hair.          |