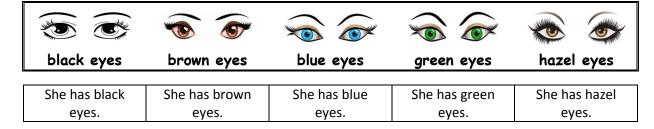

# What does he/she look like?



## Height



- > She is tall.
- ➤ He is of medium height.
- ➤ He is short.

## Weight



- > She is slim.
- > She is plump
- > She is fat (heavy).

### Age



- She is young.
- > She is middle aged.
- She is old.

## Other



- She is beautiful.
- ➤ He is ugly.
- > He is handsome.

# What does he/she look like?



Eyes



#### Hair



| She has long hair. | He has short hair. | She has straigt | She has wavy | She has curly hair. |
|--------------------|--------------------|-----------------|--------------|---------------------|
|                    |                    | hair.           | hair.        |                     |



| She has black | She has brown | She has blonde | She has red hair. | She has gray hair. |
|---------------|---------------|----------------|-------------------|--------------------|
| hair.         | hair.         | hair.          |                   |                    |

### Other



- > He has a moustache.
- > He has a beard.



- > She has hairband.
- > She has headscarf.