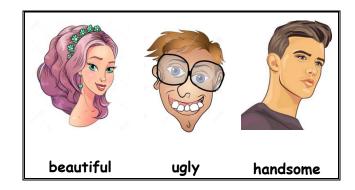

# What does he/she look like?



## Height



- > She is tall.
- ➤ He is of medium height.
- ➤ He is short.

## Weight



- > She is slim.
- > She is plump
- > She is fat (heavy).

### Age



- She is young.
- > She is middle aged.
- She is old.

## Other



- She is beautiful.
- ➤ He is ugly.
- > He is handsome.

# What does he/she look like?



Eyes



#### Hair



| She has long hair. | He has short hair. | She has straigt | She has wavy | She has curly hair. |
|--------------------|--------------------|-----------------|--------------|---------------------|
|                    |                    | hair.           | hair.        |                     |



| She has black | She has brown | She has blonde | She has red hair. | She has gray hair. |
|---------------|---------------|----------------|-------------------|--------------------|
| hair.         | hair.         | hair.          |                   |                    |

### Other



- > He has a moustache.
- > He has a beard.



- > She has hairband.
- > She has headscarf.