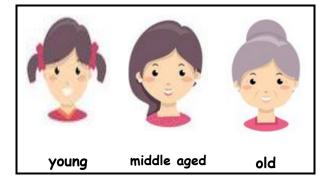

# What does he/she look like?



## Height



- > She is tall.
- ➤ He is of medium height.
- ➤ He is short.

## Weight



- > She is slim.
- > She is plump
- > She is fat (heavy).

### Age



- She is young.
- > She is middle aged.
- She is old.

## Other



- She is beautiful.
- ➤ He is ugly.
- > He is handsome.

# What does he/she look like?



Eyes



#### Hair



| She has long hair. | He has short hair. | She has straigt | She has wavy | She has curly hair. |
|--------------------|--------------------|-----------------|--------------|---------------------|
|                    |                    | hair.           | hair.        |                     |



| She has black | She has brown | She has blonde | She has red hair. | She has gray hair. |
|---------------|---------------|----------------|-------------------|--------------------|
| hair.         | hair.         | hair.          |                   |                    |

### Other



- > He has a moustache.
- > He