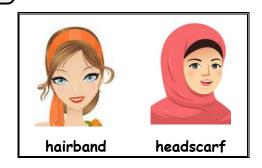

### Other

- > He has a moustache.
- > He has a beard.

- > She has hairband.
- > She has headscarf.