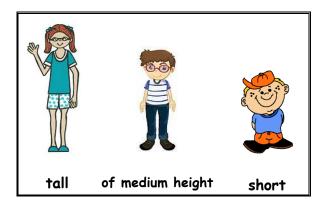

# What does he/she look like?



## Height



- > She is tall.
- ➤ He is of medium height.
- ➤ He is short.

## Weight



- > She is slim.
- > She is plump
- > She is fat (heavy).

### Age



- She is young.
- > She is middle aged.
- She is old.

## Other



- She is beautiful.
- ➤ He is ugly.
- > He is handsome.

# What does he/she look like?



Eyes



#### Hair



| She has long hair. | He has short hair. | She has straigt | She has wavy | She has curly hair. |
|--------------------|--------------------|-----------------|--------------|---------------------|
|                    |                    | hair.           | hair.        |                     |



| She has black | She has brown | She has blonde | She has red hair. | She has gray hair. |
|---------------|---------------|----------------|-------------------|------------