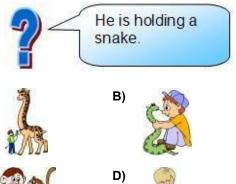

10. Read the speech bubbles below. Who takes precautions to save energy?

- A) Kate
- B) Jason
- C) Peter
- D) Vicky
- 11. Look at the picture and choose the correct option to complete the statement below.