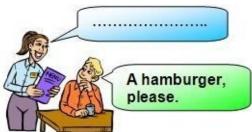

- A) What do you like eating?
- B) Would you like to eat a hamburger?
- C) Do you like hamburgers?
- **D)** What would you like to eat?

TEAM elt publishing - 4 - 10/09/2018

7th\_class\_placement test (A)