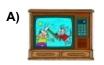

www.teamelt.com

- B) Excuse me?
- C) How do you know?
- D) What do you mean?
- 5. Choose the correct option to complete the dialogue.

| _ |   |   |  |  |  |  |   |   |   |  |  |  |   |  |   |   |  |
|---|---|---|--|--|--|--|---|---|---|--|--|--|---|--|---|---|--|
| Λ | • |   |  |  |  |  |   |   |   |  |  |  |   |  |   |   |  |
| М |   | ٠ |  |  |  |  | ٠ | ٠ | ٠ |  |  |  | ٠ |  | ٠ | ٠ |  |

B: Every day. They are my fabourite TV programmes.

- A) How often do you watch series?
- B) What is your favourite TV programme?
- **C)** Which programmes do you prefer watching?
- D) What do you watch on TV regularly?
- 6. Find the option that completes the dialogue best.