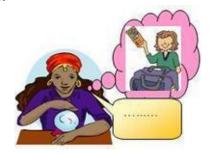

31. Ann went to a fortune teller yesterday. She looked at her palm and made predictions about Ann's future. Look at the pictures below and find the fortune teller.

- A) Jennifer
- B) Jenny
- C) Amanda
- D) Helen