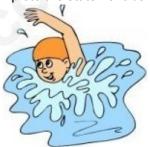

My brother is .....

A) cycling

www.teamelt.com

- B) running
- C) climbing
- D) swimming
- 29. Choose the option that completes the dialogue best.

- A) What size are you?
- B) How much is this dress?
- C) Can I help you, madam?
- **D)** How is the orange one?