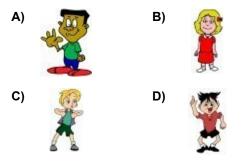

8. John and his friends went to the art gallery to see the new paintings. Look at the pictures and find John and his friends.

9. Whize one is TRUE according to the pictures?

- A) The zebra is taller than the elephant.
- **B)** The tiger is the shorter than other animals.
- C) The elephant is shorter than the zebra.
- **D)** The tiger is tallerr than the elephant.