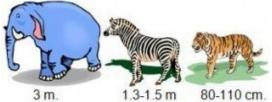

8. John and his friends went to the art gallery to see the new paintings. Look at the pictures and find John and his friends.

9. Whize one is TRUE according to the pictures?

- A) The zebra is taller than the elephant.
- **B)** The tiger is the shorter than other animals.
- C) The elephant is shorter than the zebra.
- **D)** The tiger is tallerr than the elephant.