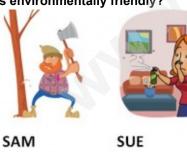

BILL

TOM

- A) Sam
- B) Bill
- C) Sue
- D) Tom

38. Choose the correct option to complete the dialogue.

A: ..... do you go to the zoo?

B: Once a year.

- A) What
- B) Where
- C) How often
- D) How many

39. How do we write the date below?