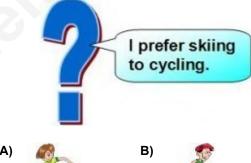

31. Ann went to a fortune teller yesterday. She looked at her palm and made predictions about Ann's future. Look at the pictures below and find the fortune teller.

- A) Jennifer
- B) Jenny
- C) Amanda
- D) Helen

32. Read the speech bubble and choose the correct picture.

33. Read the speech bubble and choose the correct picture.

www.teamelt.com

D)

- 34. What is the correct order of the paragraph?
  - (I) I met my friends.
  - (II) I worked until 7.00.
  - (III) I arrived home and went to bed.
  - (IV) We went to the cinema.
  - A) II I IV III
  - B) IV I II III
  - C) III II I IV
  - **D)** II III I IV