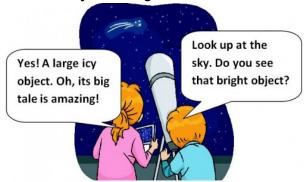

17. What are they observing at the moment?

- A) A satellite
- B) A meteor
- C) A comet
- D) A planet

www.teamelt.com

7th\_class\_placement test (A)

18. Find the person that talks about a prediction.

- A) Lisa
- B) Tom
- C) Jack
- D) Sylvia
- 19. Choose the correct option to complete the sentence below.