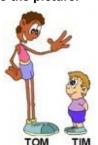

BILL

TOM

- A) Sam
- B) Bill
- C) Sue
- D) Tom

38. Choose the correct option to complete the dialogue.

A: ..... do you go to the zoo?

B: Once a year.

- A) What
- B) Where
- C) How often
- D) How many

39. How do we write the date below?