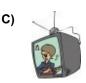

17. What are they observing at the moment?

- A) A satellite
- B) A meteor
- C) A comet
- D) A planet

www.teamelt.com

7th\_class\_placement test (A)

18. Find the person that talks about a prediction.

- A) Lisa
- B) Tom
- C) Jack
- D) Sylvia
- 19. Choose the correct option to complete the sentence below.