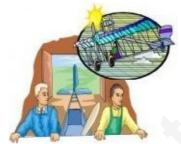

17. What are they observing at the moment?

- A) A satellite
- B) A meteor
- C) A comet
- D) A planet

www.teamelt.com

7th\_class\_placement test (A)

18. Find the person that talks about a prediction.

- A) Lisa
- B) Tom
- C) Jack
- D) Sylvia
- 19. Choose the correct option to complete the sentence below.