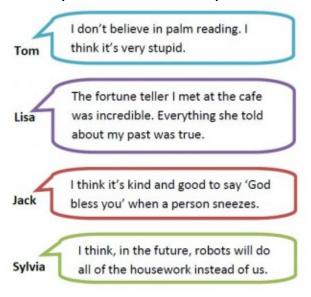

17. What are they observing at the moment?

- A) A satellite
- B) A meteor
- C) A comet
- D) A planet

www.teamelt.com

7th\_class\_placement test (A)

18. Find the person that talks about a prediction.

- A) Lisa
- B) Tom
- C) Jack
- D) Sylvia
- 19. Choose the correct option to complete the sentence below.