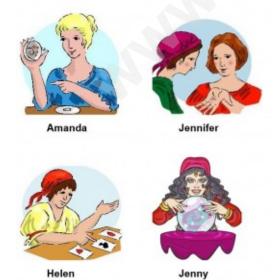

31. Ann went to a fortune teller yesterday. She looked at her palm and made predictions about Ann's future. Look at the pictures below and find the fortune teller.

- A) Jennifer
- B) Jenny
- C) Amanda
- D) Helen