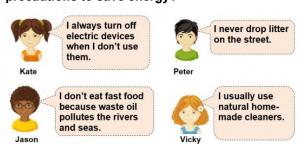

10. Read the speech bubbles below. Who takes precautions to save energy?

- A) Kate
- B) Jason
- C) Peter
- D) Vicky
- 11. Look at the picture and choose the correct option to complete the statement below.